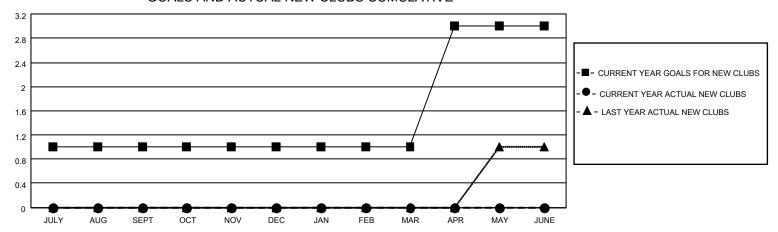

## District 16 N

| Clubs         |               |             |               | Members               |                        |                         |                                                    |  |
|---------------|---------------|-------------|---------------|-----------------------|------------------------|-------------------------|----------------------------------------------------|--|
|               | RESULTS FOR   | R 2020-2021 |               | RESULTS FOR 2020-2021 |                        |                         |                                                    |  |
| QUARTER       | NEW CLUB GOAL | NEW CLUBS   | DROPPED CLUBS | QUARTER MEMB          | SER GROWTH NET<br>GOAL | MEMBER GROWTH<br>ACTUAL | DROPPED<br>MEMBERS ACTUAL<br>(including transfers) |  |
| JULY/AUG/SEPT | 1             | 0           | 1             | JULY/AUG/SEPT         | 8                      | 9                       | 30                                                 |  |
| OCT/NOV/DEC   | 0             | 0           | 1             | OCT/NOV/DEC           | 25                     | 12                      | 32                                                 |  |
| JAN/FEB/MAR   | 0             | 0           | 2             | JAN/FEB/MAR           | 10                     | 27                      | 48                                                 |  |
| APR/MAY/JUNE  | 2             | 0           | 0             | APR/MAY/JUNE          | 20                     | 11                      | 32                                                 |  |

### GOALS AND ACTUAL NEW CLUBS CUMULATIVE