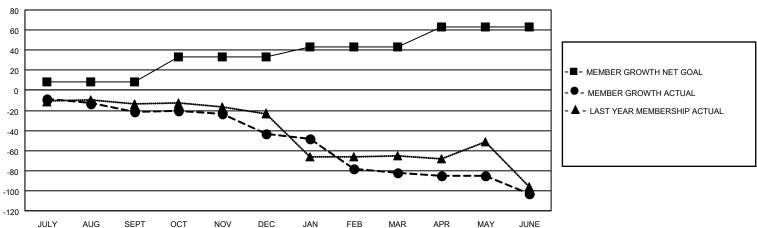

## District 16 N

| Clubs         |               |             |               | Members               |                        |                         |                                                    |  |
|---------------|---------------|-------------|---------------|-----------------------|------------------------|-------------------------|----------------------------------------------------|--|
|               | RESULTS FOR   | R 2020-2021 |               | RESULTS FOR 2020-2021 |                        |                         |                                                    |  |
| QUARTER       | NEW CLUB GOAL | NEW CLUBS   | DROPPED CLUBS | QUARTER MEMB          | SER GROWTH NET<br>GOAL | MEMBER GROWTH<br>ACTUAL | DROPPED<br>MEMBERS ACTUAL<br>(including transfers) |  |
| JULY/AUG/SEPT | 1             | 0           | 1             | JULY/AUG/SEPT         | 8                      | 9                       | 30                                                 |  |
| OCT/NOV/DEC   | 0             | 0           | 1             | OCT/NOV/DEC           | 25                     | 12                      | 32                                                 |  |
| JAN/FEB/MAR   | 0             | 0           | 2             | JAN/FEB/MAR           | 10                     | 27                      | 48                                                 |  |
| APR/MAY/JUNE  | 2             | 0           | 0             | APR/MAY/JUNE          | 20                     | 11                      | 32                                                 |  |

### GOALS AND ACTUAL MEMBERS CUMULATIVE

| DROPPED CLUBS: 4  |     | 11 CLUBS OF 60 ADDED 1 OR MORE | GENDER DISTRIBUTION        |              |     |
|-------------------|-----|--------------------------------|----------------------------|--------------|-----|
|                   |     | NEW MEMBERS                    | MALE                       | 895 (71.43%) |     |
|                   |     |                                | FEMALE                     | 358 (28.57%) |     |
| DROPPED MEMBERS   |     |                                |                            |              |     |
| DECEASED          | 17  | CLICK HERE FOR CUMULATIVE      | TOTAL FAMILY UNIT MEMBERS  |              | 198 |
| CLUB CANCELLED 46 |     | MEMBERSHIP DATA                |                            |              |     |
| OTHER             | 79  |                                | FAMILY MEMBERS PAYING HALF |              | 103 |
| TOTAL             | 142 |                                | DOEG                       |              |     |